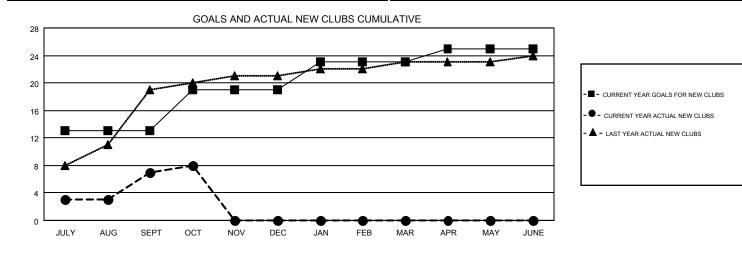

## GMT CA 6

| Clubs         |               |           |               | Members               |                           |                         |                                                    |  |
|---------------|---------------|-----------|---------------|-----------------------|---------------------------|-------------------------|----------------------------------------------------|--|
|               | RESULTS FOR   | 2019-2020 |               | RESULTS FOR 2019-2020 |                           |                         |                                                    |  |
| QUARTER       | NEW CLUB GOAL | NEW CLUBS | DROPPED CLUBS | QUARTER               | MEMBER GROWTH NET<br>GOAL | MEMBER GROWTH<br>ACTUAL | DROPPED<br>MEMBERS ACTUAL<br>(including transfers) |  |
| JULY/AUG/SEPT | 13            | 7         | 0             | JULY/AUG/SEPT         | 450                       | 461                     | 404                                                |  |
| OCT/NOV/DEC   | 6             | 1         | 0             | OCT/NOV/DEC           | 400                       | 76                      | 41                                                 |  |
| JAN/FEB/MAR   | 4             | 0         | 0             | JAN/FEB/MAR           | 380                       | 0                       | 0                                                  |  |
| APR/MAY/JUNE  | 2             | 0         | 0             | APR/MAY/JUNE          | 320                       | 0                       | 0                                                  |  |