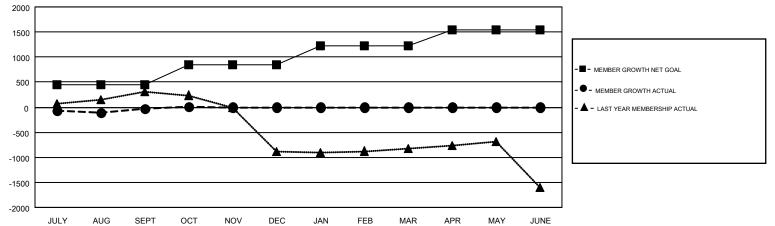

## GMT CA 6

| Clubs         |               |           |               | Members               |                           |                         |                                                    |  |
|---------------|---------------|-----------|---------------|-----------------------|---------------------------|-------------------------|----------------------------------------------------|--|
|               | RESULTS FOR   | 2019-2020 |               | RESULTS FOR 2019-2020 |                           |                         |                                                    |  |
| QUARTER       | NEW CLUB GOAL | NEW CLUBS | DROPPED CLUBS | QUARTER               | MEMBER GROWTH NET<br>GOAL | MEMBER GROWTH<br>ACTUAL | DROPPED<br>MEMBERS ACTUAL<br>(including transfers) |  |
| JULY/AUG/SEPT | 13            | 7         | 0             | JULY/AUG/SEPT         | 450                       | 461                     | 404                                                |  |
| OCT/NOV/DEC   | 6             | 1         | 0             | OCT/NOV/DEC           | 400                       | 76                      | 41                                                 |  |
| JAN/FEB/MAR   | 4             | 0         | 0             | JAN/FEB/MAR           | 380                       | 0                       | 0                                                  |  |
| APR/MAY/JUNE  | 2             | 0         | 0             | APR/MAY/JUNE          | 320                       | 0                       | 0                                                  |  |